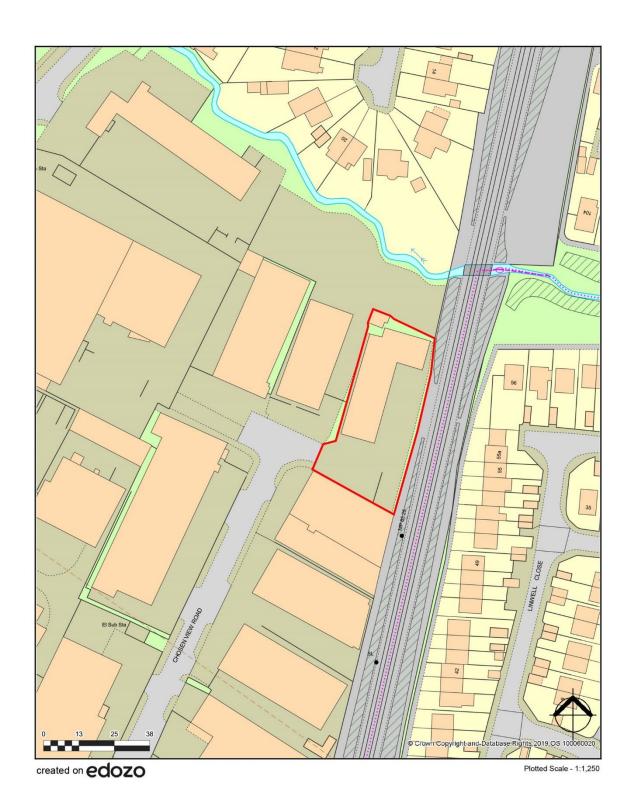

#### Description

The property comprises a detached industrial building with self-contained yard area configured as 2 MOT and 6 fitting bays. To the front is a ground floor reception, office and staff and customer WCs with first floor office accommodation above. Externally there is good parking provision in the self-contained yard area.

#### Location

The property is situated at the rear of the Kingsditch Trading Estate, Cheltenham's principal trade counter/industrial/distribution location approximately 2 miles north west of Cheltenham Town Centre. The Kingsditch estate is accessed from the A4019 which links Cheltenham Town Centre with Junction 10 of the M5.