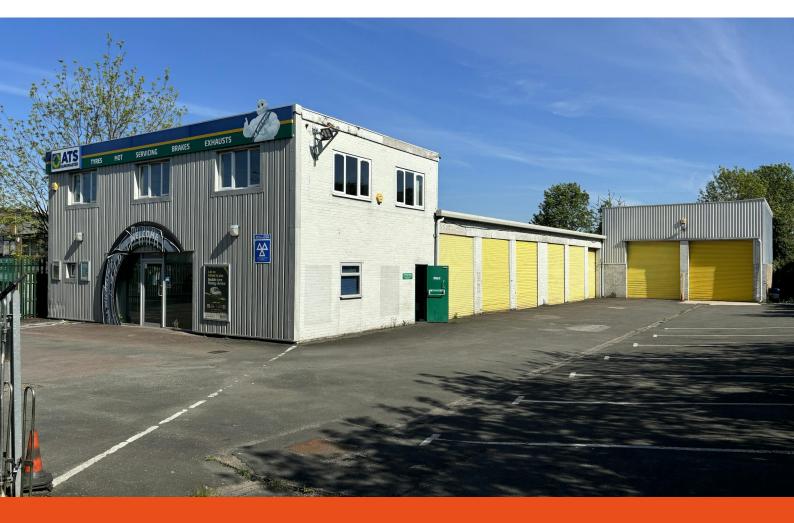

# **Former ATS Centre**

Chosen View Road, Cheltenham, GL51 9LT

Rare Opportunity to Acquire a Tyre & Exhaust Premises -Suitable for Alternative Uses Subject to Planning

6,694 sq ft

(621.89 sq m)

- Vacant Possession
- Located on established industrial estate
- Self contained secure yard
- 0.41 acre site area

#### Description

The property comprises a detached industrial building with self-contained yard area configured as 2 MOT and 6 fitting bays. To the front is a ground floor reception, office and staff and customer WCs with first floor office accommodation above. Externally there is good parking provision in the self-contained yard area.