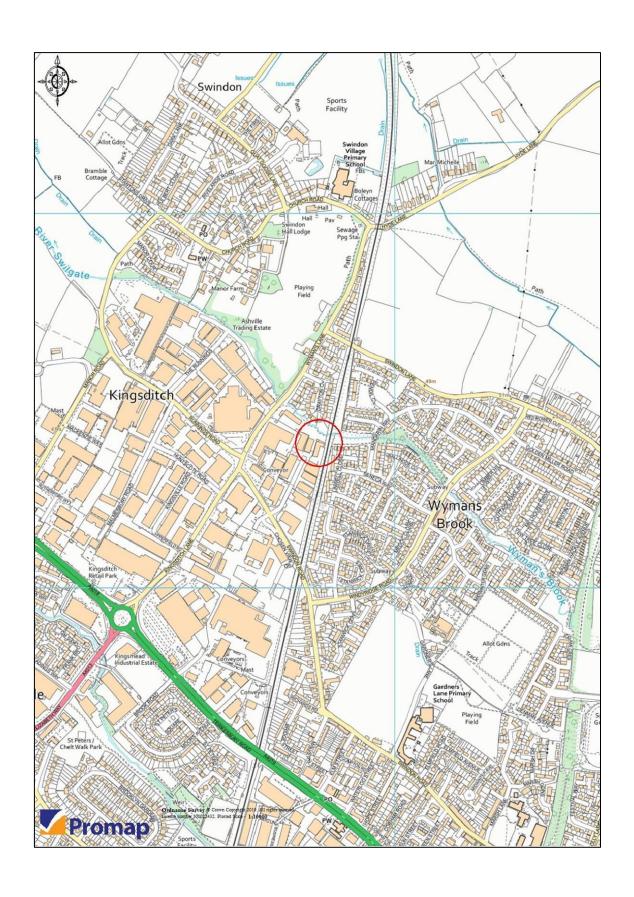

#### Location

The property is situated at the rear of the Kingsditch Trading Estate, Cheltenham's principal trade counter/industrial/distribution location approximately 2 miles north west of Cheltenham Town Centre. The Kingsditch estate is accessed from the A4019 which links Cheltenham Town Centre with Junction 10 of the M5.