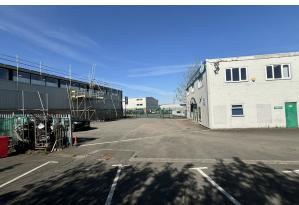

#### Description

The property comprises a detached industrial building with self-contained yard area configured as 2 MOT and 6 fitting bays. To the front is a ground floor reception, office and staff and customer WCs with first floor office accommodation above. Externally there is good parking provision in the self-contained yard area.