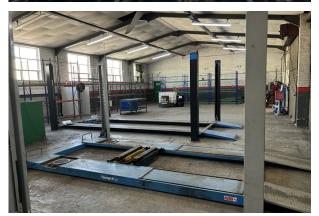

#### Description

The property comprises a detached industrial building with self-contained yard area configured as 2 MOT and 6 fitting bays. To the front is a ground floor reception, office and staff and customer WCs with first floor office accommodation above. Externally there is good parking provision in the self-contained yard area.

#### Accommodation

The accommodation comprises the following areas:

| Name                         | sq ft | sq m   |
|------------------------------|-------|--------|
| Ground - Workshop            | 4,706 | 437.20 |
| Ground - Office/Reception/WC | 861   | 79.99  |
| Ground - Lean to store       | 293   | 27.22  |
| 1st - Office                 | 834   | 77.48  |
| Total                        | 6,694 | 621.89 |