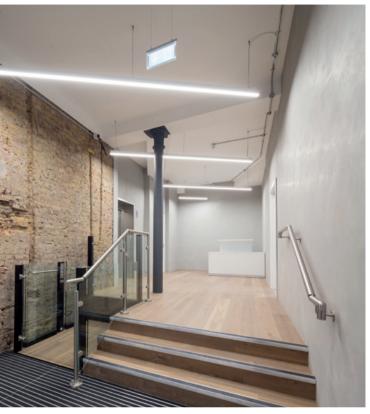

# 

65 Carter Lane, a former print works, has undergone a comprehensive refurbishment and provides 2,188 sq ft of fully fitted and furnished contemporary office space on the 3rd floor. The building benefits from a wealth of features including exposed brickwork, steel columns, vaulted ceilings and exposed services.

- Comprehensive internal refurbishment
  New reception
  New air conditioning
  New LED lighting
  Full access raised floors
  Exposed services
  New 8 person passenger lift
  Showers and lockers
  - Cycle storage
  - > Commissionaire
  - > EPC C-58