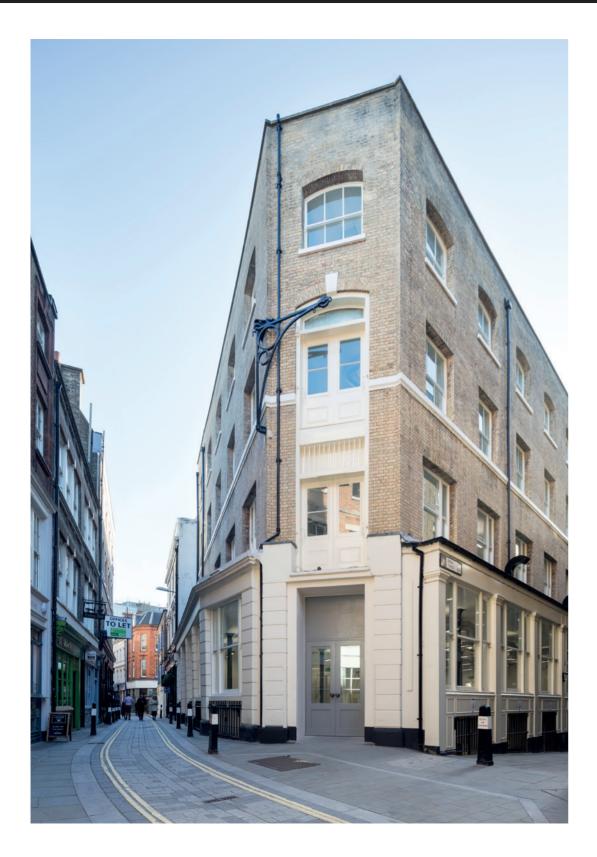

### REFURBISHED Printworks

# 

65 Carter Lane, a former print works, has undergone a comprehensive refurbishment and provides 2,188 sq ft of fully fitted and furnished contemporary office space on the 3rd floor. The building benefits from a wealth of features including exposed brickwork, steel columns, vaulted ceilings and exposed services.