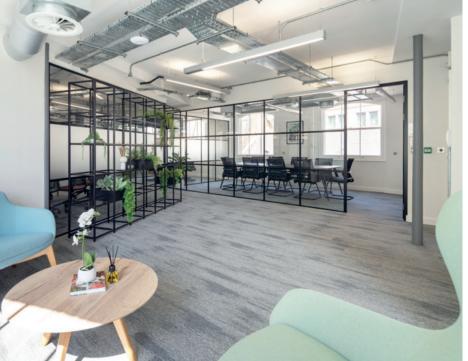

# 

65 Carter Lane, a former print works, has undergone a comprehensive refurbishment and provides 2,188 sq ft of fully fitted and furnished contemporary office space on the 3rd floor. The building benefits from a wealth of features including exposed brickwork, steel columns, vaulted ceilings and exposed services.

- Comprehensive internal refurbishment
  New reception
  New air conditioning
  New LED lighting
  Full access raised floors
  Exposed services
  New 8 person passenger lift
  Showers and lockers
  - Cycle storage
  - > Commissionaire
  - > EPC C-58