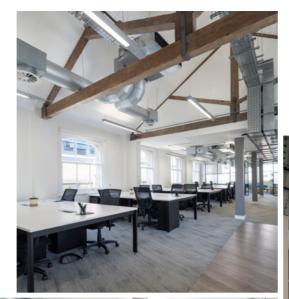

# 

65 Carter Lane, a former print works, has undergone a comprehensive refurbishment and provides 2,188 sq ft of fully fitted and furnished contemporary office space on the 3rd floor. The building benefits from a wealth of features including exposed brickwork, steel columns, vaulted ceilings and exposed services.

- Comprehensive internal refurbishment
  New reception
  New air conditioning
  New LED lighting
  Full access raised floors
  Exposed services
  New 8 person passenger lift
  Showers and lockers
  - Cycle storage
  - > Commissionaire
  - > EPC C-58