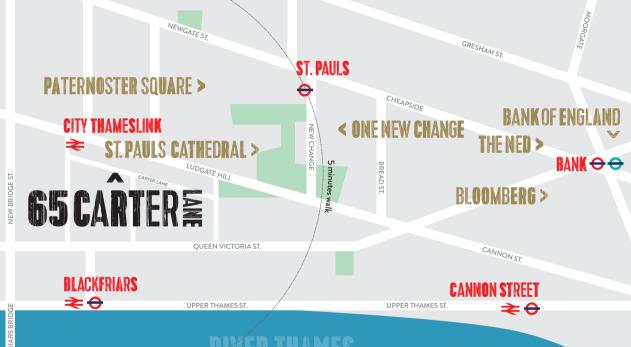

## LOCATION

#### Within 5 minutes' walk is St Paul's Station (Central Line), Blackfriars Station (Circle Line, District Line & National Rail) and City Thameslink (National Rail).