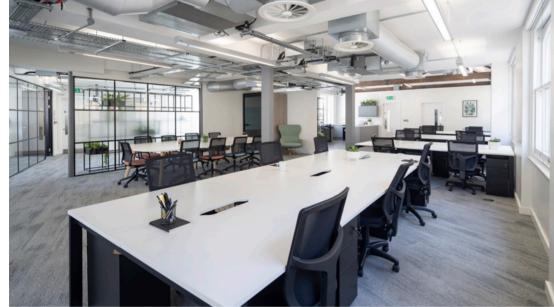

# 

65 Carter Lane, a former print works, has undergone a comprehensive refurbishment and provides 2,188 sq ft of fully fitted and furnished contemporary office space on the 3rd floor. The building benefits from a wealth of features including exposed brickwork, steel columns, vaulted ceilings and exposed services.

- Comprehensive internal refurbishment
  New reception
  New air conditioning
  New LED lighting
  Full access raised floors
  Exposed services
  New 8 person passenger lift
  Showers and lockers
  - Cycle storage
  - > Commissionaire
  - > EPC C-58