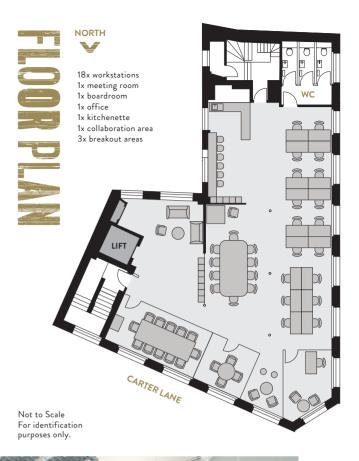

# 

65 Carter Lane, a former print works, has undergone a comprehensive refurbishment and provides 2,188 sq ft of fully fitted and furnished contemporary office space on the 3rd floor. The building benefits from a wealth of features including exposed brickwork, steel columns, vaulted ceilings and exposed services.