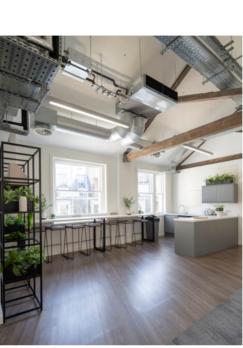

# 

65 Carter Lane, a former print works, has undergone a comprehensive refurbishment and provides 2,188 sq ft of fully fitted and furnished contemporary office space on the 3rd floor. The building benefits from a wealth of features including exposed brickwork, steel columns, vaulted ceilings and exposed services.

- Comprehensive internal refurbishment
  New reception
  New air conditioning
  New LED lighting
  Full access raised floors
  Exposed services
  New 8 person passenger lift
  Showers and lockers
  - Cycle storage
  - > Commissionaire
  - > EPC C-58