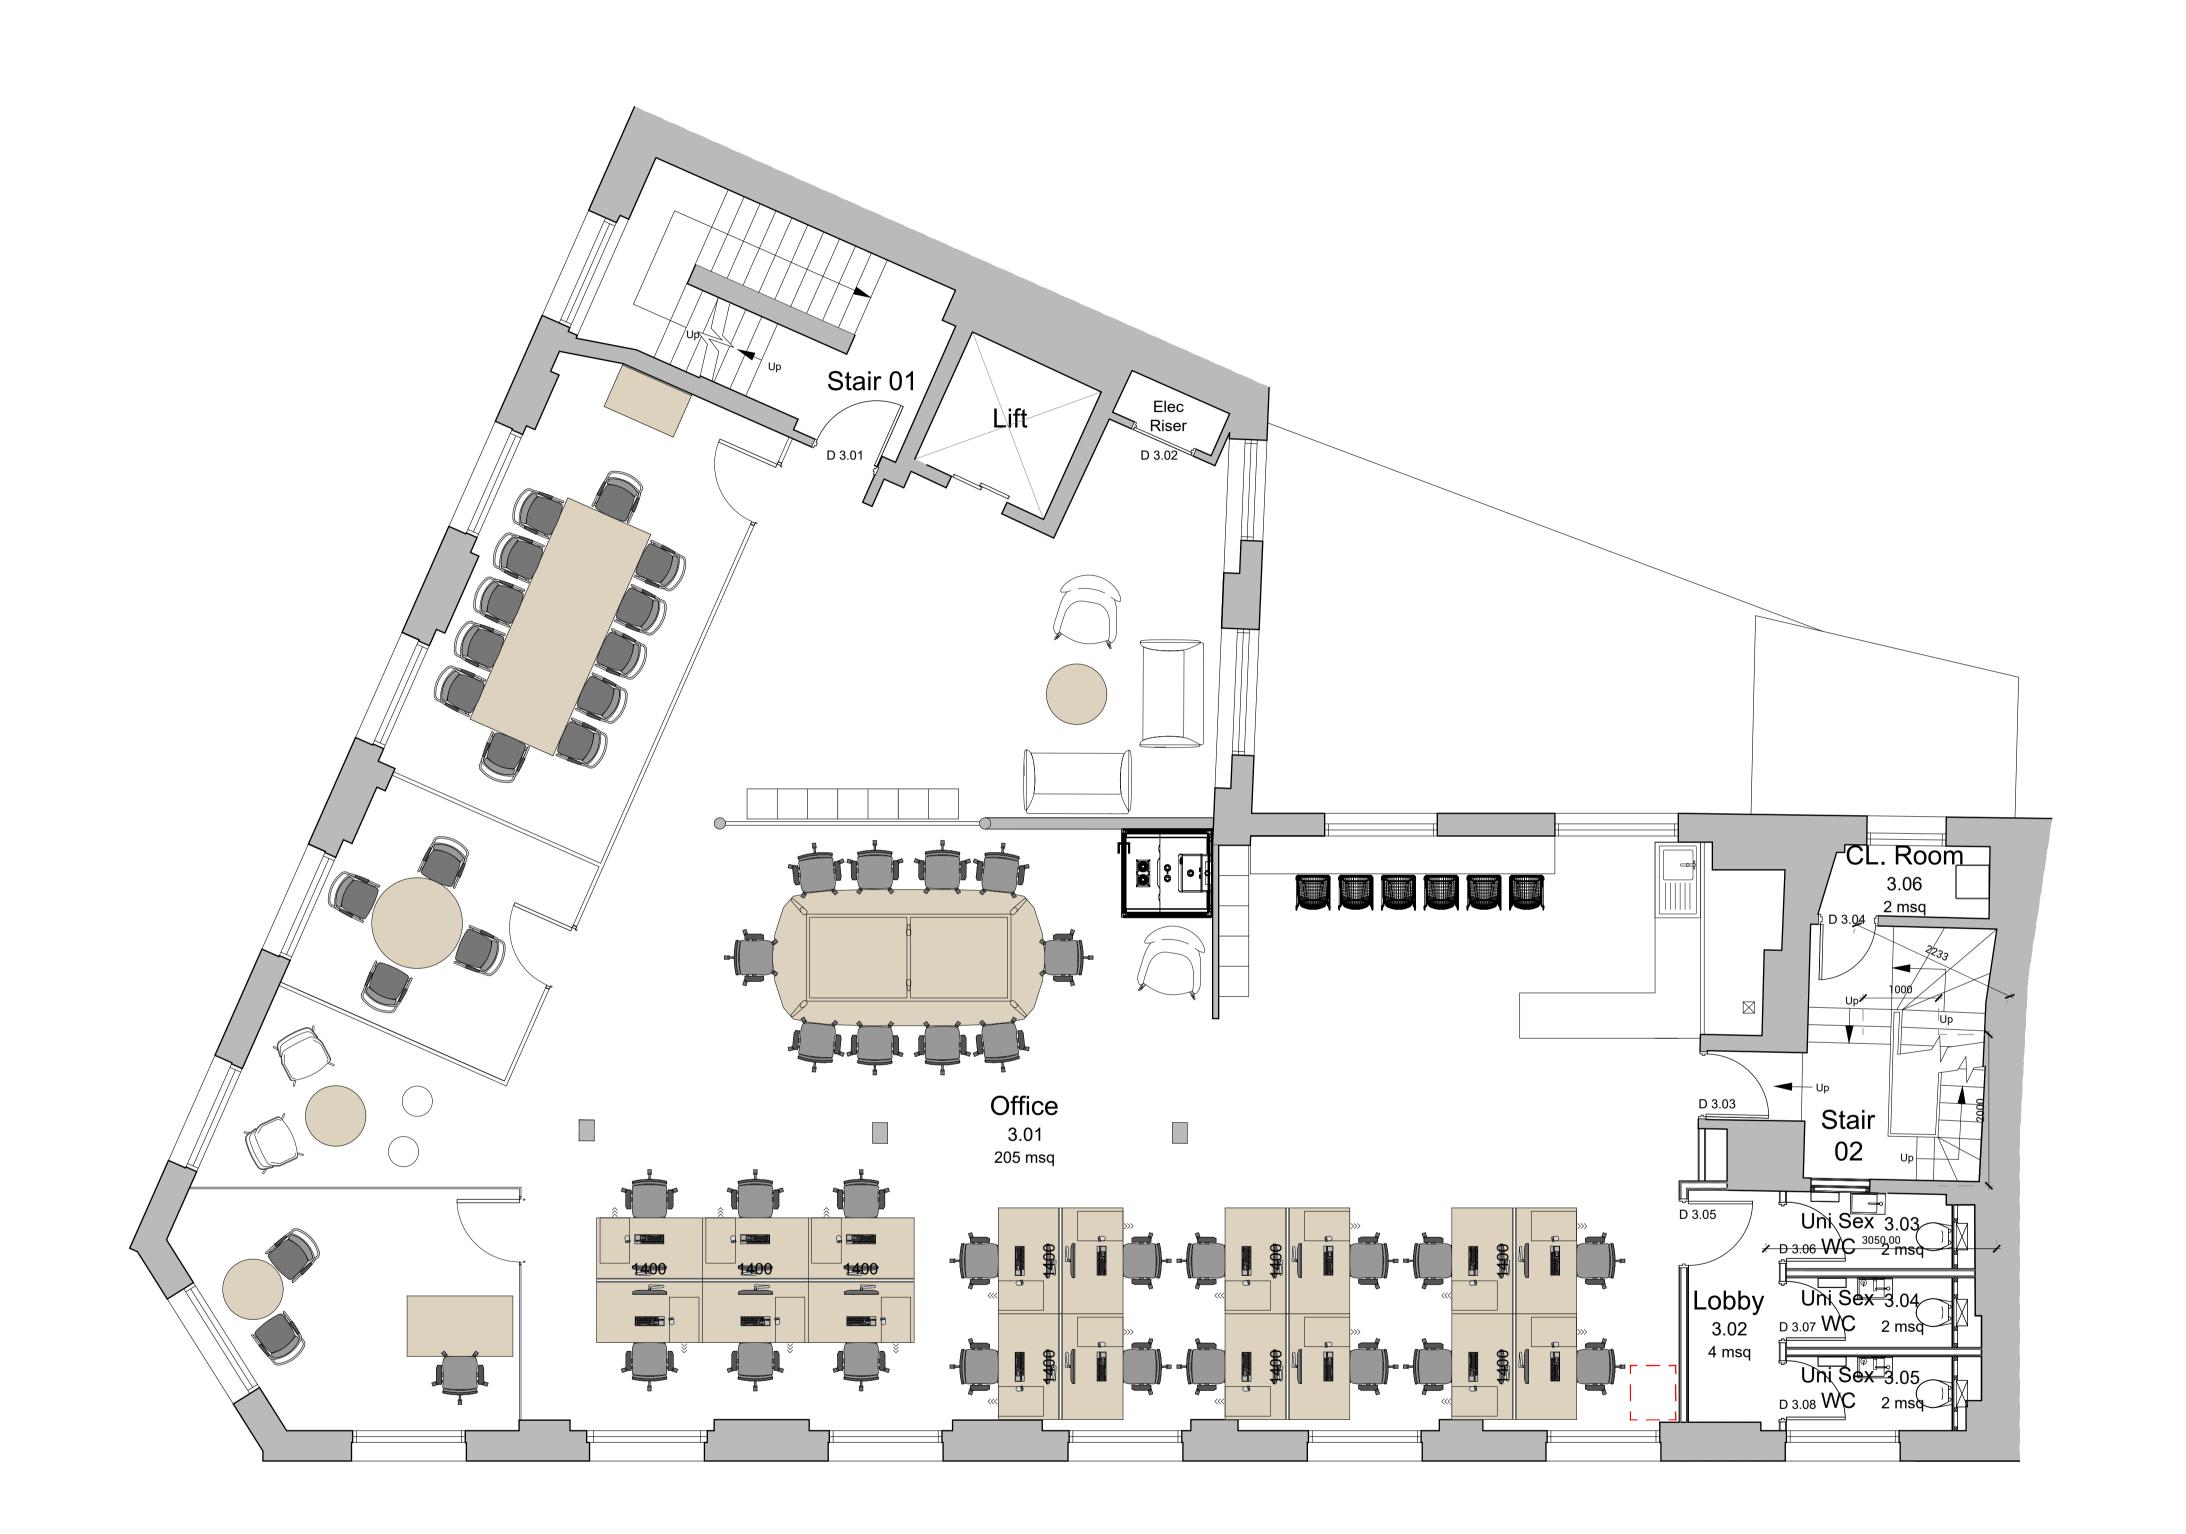

## Sovereign Facilities

# Carter Lane

## **Existing Third Floor Plan**

| PROJECT RE      | F                | SCALE(S)       | PAPER SIZE |            | DRAWN BY  | CHECKED BY    |
|-----------------|------------------|----------------|------------|------------|-----------|---------------|
| SF-CL-          | 03-25            | 1:50           | A1         |            | AK        |               |
| PROJECT<br>SFCL | ORIGINATO<br>RAP | DR ZONE        | XX         | TYPE<br>DR | ROLE<br>A | NUMBER EX3001 |
| STATUS          | SUITABILIT       | TY DESCRIPTION |            |            |           |               |