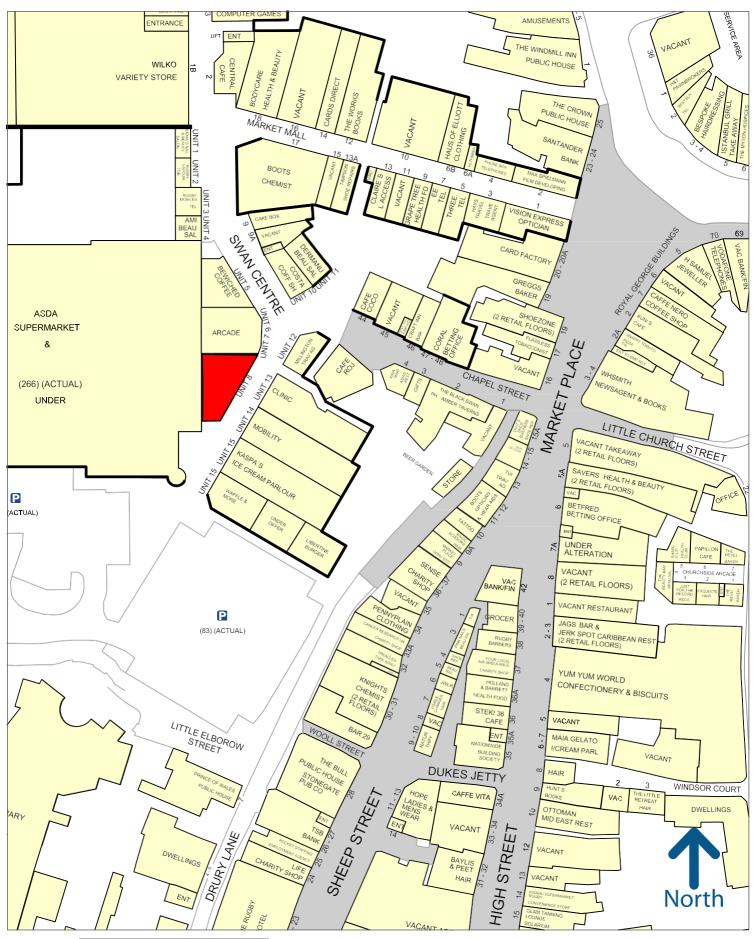

# Unit 8a and 8b, The Swan Centre

Chapel Street, Rugby, CV21 3EB

# Triple fronted ground & first floor shop or restaurant opportunity

2,629 sq ft

(244.24 sq m)

- In close proximity to Costa, Asda, Bewiched Coffee & Libertine Burger
- Class E use
- Extract route in place and food uses encouraged
- Positioned between the town's main car park and Rugby Central
- Split possible

#### Location

Located at the heart of Rugby Town Centre, The Swan Centre is anchored by an Asda supermarket and is adjacent to the prime Rugby Central Shopping Centre. To the south of the scheme is the World of Rugby Hall of Fame Exhibition and Museum. The unit benefits from 139 car parking spaces adjacent, and 290 car spaces in the under croft beneath the supermarket.

The unit sits adjacent to Asda and is in close proximity to Libertine Burger, Costa, Waffle and More, and Bewiched Coffee.