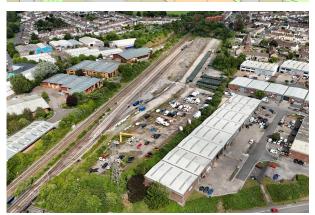

### **Description**

The site comprises 1.56 acres of hard standing open storage land, the site has been fenced off and is accessable 24/7.

#### Location

The property is situated within the St Philips industrial area - the principal employment location within central Bristol. Bristol City Centre and Junction 3 of the M32 is within 2 miles of the subject property.