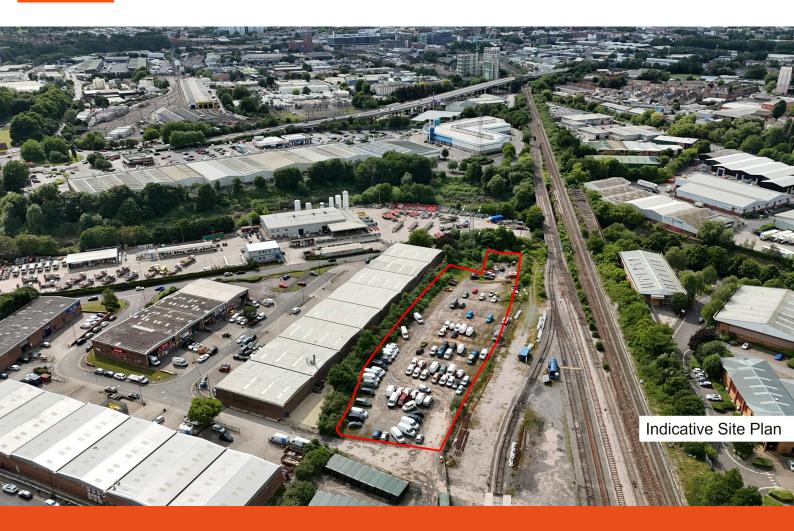

# Open Storage Site, Available on Flexible Lease Terms

**1.56** Acres

(0.63 Hectares)

- 1.56 Acres
- 2 Miles from Bristol city centre
- Flexible Lease Terms
- 24/7 Access
- Close to the A4320 St Philips Causeway

### **Description**

The site comprises 1.56 acres of hard standing open storage land, the site has been fenced off and is accessable 24/7.

#### Accommodation

The accommodation comprises the following areas:

| Name                   | Size       | sq ft     | sq m     |
|------------------------|------------|-----------|----------|
| Outdoor - Open Storage | 1.56 Acres | 67,953.60 | 6,313.10 |
| Total                  |            | 67,953.60 | 6,313.10 |