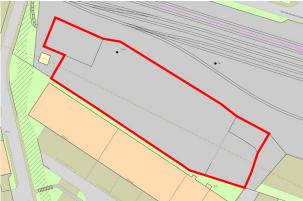

### **Description**

The site comprises 1.56 acres of hard standing open storage land, the site has been fenced off and is accessable 24/7.

#### Accommodation

The accommodation comprises the following areas:

| Name                   | Size       | sq ft     | sq m     |
|------------------------|------------|-----------|----------|
| Outdoor - Open Storage | 1.56 Acres | 67,953.60 | 6,313.10 |
| Total                  |            | 67,953.60 | 6,313.10 |