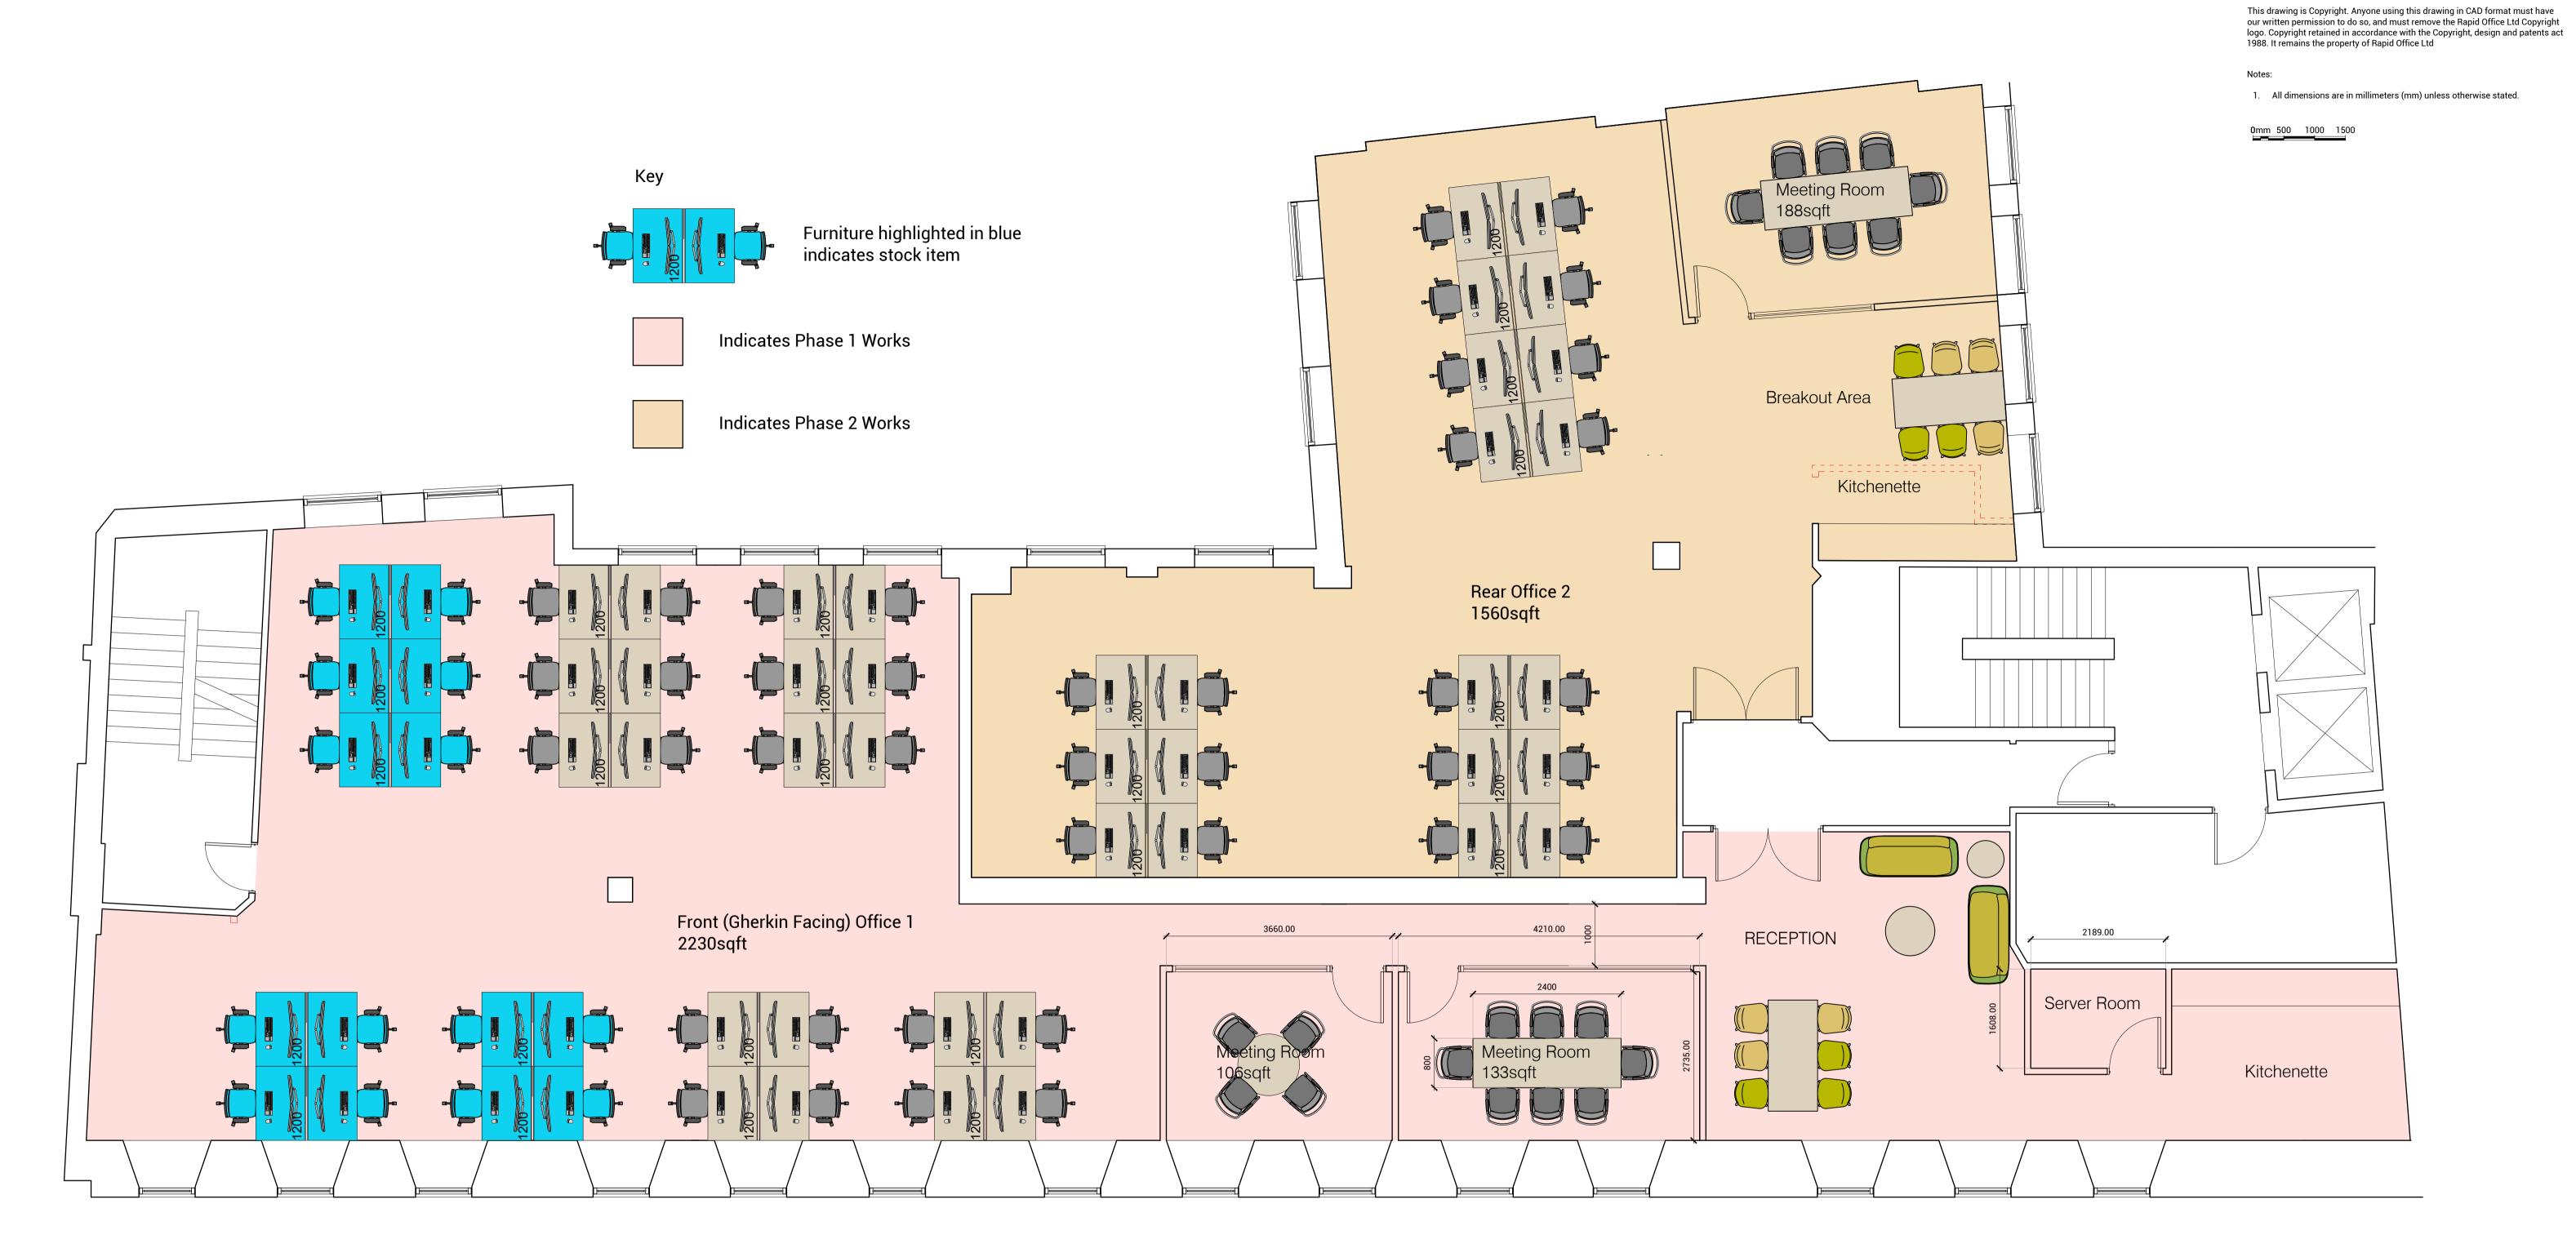

Proposed Third Floor General Arrangement Overall Plan - Sketch Scheme Option 2
Scale 1:50

## Sovereign Facilities

**Bury Street** 

PROJECT REF

Copyright ©

## Proposed Third Floor GA

SCALE(S)

| SF-BS-          | -03 1:         | 50         | A1 | S          | E    |                      |   |
|-----------------|----------------|------------|----|------------|------|----------------------|---|
| PROJECT<br>SFBS | ORIGINATOR RAP | ZONE       | XX | TYPE<br>DR | ROLE | NUMBER<br>3001-PH1/2 | 2 |
| STATUS          | SUITABILITY DI | ESCRIPTION |    |            |      |                      |   |